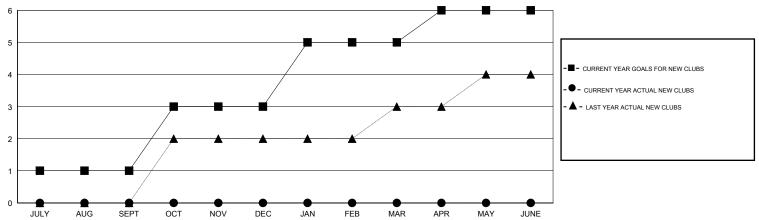

## GOALS AND ACTUAL NEW CLUBS CUMULATIVE

## GMT: NAZMUL HAQUE LOCATION INDIA GMT CA 6

| Clubs                 |                  |           |                  |                  | Members               |                    |                                     |                    |                  |
|-----------------------|------------------|-----------|------------------|------------------|-----------------------|--------------------|-------------------------------------|--------------------|------------------|
| RESULTS FOR 2016-2017 |                  |           |                  |                  | RESULTS FOR 2016-2017 |                    |                                     |                    |                  |
| QUARTER               | NEW CLUB<br>GOAL | NEW CLUBS | DROPPED<br>CLUBS | NET<br>GAIN/LOSS | QUARTER               | NEW MEMBER<br>GOAL | CHARTER AND<br>NEW MEMBERS<br>ADDED | DROPPED<br>MEMBERS | NET<br>GAIN/LOSS |
| JULY/AUG/SEPT         | 1                | 0         | 0                | 0                | JULY/AUG/SEPT         | 85                 | 130                                 | 107                | 23               |
| OCT/NOV/DEC           | 2                | 0         | 0                | 0                | OCT/NOV/DEC           | 60                 | 0                                   | 0                  | 0                |
| JAN/FEB/MAR           | 2                | 0         | 0                | 0                | JAN/FEB/MAR           | 35                 | 0                                   | 0                  | 0                |
| APR/MAY/JUNE          | 1                | 0         | 0                | 0                | APR/MAY/JUNE          | -110               | 0                                   | 0                  | 0                |