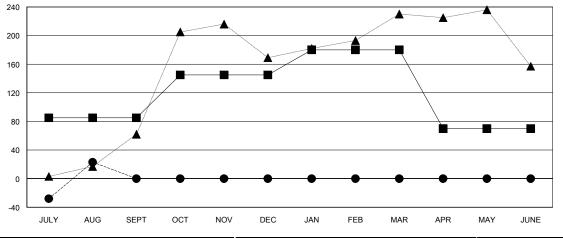

## GOALS AND ACTUAL MEMBERS CUMULATIVE

| - ■ - CURRENT YEAR GOALS FOR NEW         |
|------------------------------------------|
| - ■ - CURRENT YEAR GOALS FOR NEW MEMBERS |

- CURRENT YEAR ACTUAL MEMBERS

- ▲ - LAST YEAR ACTUAL MEMBERS

| DROPPED CLUBS: 0 |     |
|------------------|-----|
| DROPPED MEMBERS  |     |
| DECEASED         | 3   |
| CLUB CANCELLED   | 0   |
| OTHER            | 104 |
| TOTAL            | 107 |

## GMT: NAZMUL HAQUE LOCATION INDIA GMT CA 6

| Clubs                 |                  |           |                  |                  | Members               |                    |                                     |                    |                  |
|-----------------------|------------------|-----------|------------------|------------------|-----------------------|--------------------|-------------------------------------|--------------------|------------------|
| RESULTS FOR 2016-2017 |                  |           |                  |                  | RESULTS FOR 2016-2017 |                    |                                     |                    |                  |
| QUARTER               | NEW CLUB<br>GOAL | NEW CLUBS | DROPPED<br>CLUBS | NET<br>GAIN/LOSS | QUARTER               | NEW MEMBER<br>GOAL | CHARTER AND<br>NEW MEMBERS<br>ADDED | DROPPED<br>MEMBERS | NET<br>GAIN/LOSS |
| JULY/AUG/SEPT         | 1                | 0         | 0                | 0                | JULY/AUG/SEPT         | 85                 | 130                                 | 107                | 23               |
| OCT/NOV/DEC           | 2                | 0         | 0                | 0                | OCT/NOV/DEC           | 60                 | 0                                   | 0                  | 0                |
| JAN/FEB/MAR           | 2                | 0         | 0                | 0                | JAN/FEB/MAR           | 35                 | 0                                   | 0                  | 0                |
| APR/MAY/JUNE          | 1                | 0         | 0                | 0                | APR/MAY/JUNE          | -110               | 0                                   | 0                  | 0                |